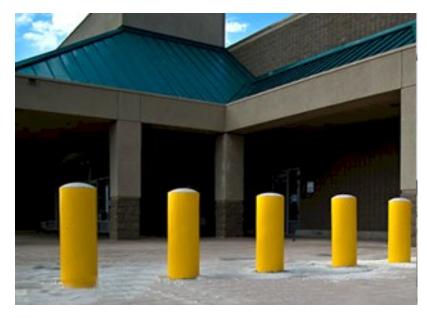

## Model B-36F Fixed Bollard System

- Engineer Rated at K4 15,000 lbs @ 30 mph ( 6,803.9 kg @ 48.3 km/hr )
- Fixed or removable
- · Long-term durability
- Decorative sleeve options
- Custom paint available

Engineered for simple installation and fast service, the Model B-36F is constructed of high strength steel cylindrical units. Custom bollard finishes and decorative sleeve options are available. The B-36F bollard system provides a high level of perimeter security while enhancing the aesthetics of a facility.