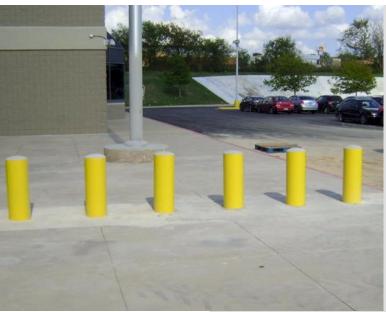

## Model B-36F Bollard Systems

\* Must be installed in groups of three to maintain engineered crash rating.

Arranged independently or as sets, the Model B-36F Bollard System provides simple, reliable security for any security application.